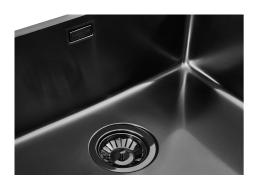

### **UNIKA 400 GUN METAL**

Kitchen Sinks

Code: N156 F56

UNIKA R15 BOWL 40x40 À FLEUR GUNMETAL

#### **DETAILS**

| Coloring               | Gun Metal                                                       |
|------------------------|-----------------------------------------------------------------|
| Edge/Installation Type | Flush-mount   Top-mount                                         |
| Finish                 | PVD                                                             |
| Material               | AISI 304 stainless steel                                        |
| Texture                | Foster brushed                                                  |
| Base                   | 45 cm                                                           |
| Dimensions             | 440x440 mm                                                      |
| Standard fittings      | Fixing hooks, gasket, drain, overflow and siphon, boxed packing |
| Mixer holes            | No standard holes                                               |
|                        |                                                                 |

| Built-in hole             | View technical data sheet                                                                                                                                                                                                                                                                                                                      |
|---------------------------|------------------------------------------------------------------------------------------------------------------------------------------------------------------------------------------------------------------------------------------------------------------------------------------------------------------------------------------------|
| Drainer                   | No                                                                                                                                                                                                                                                                                                                                             |
| Width                     | 44 cm                                                                                                                                                                                                                                                                                                                                          |
| Bowl dimension            | 400 x 400 mm                                                                                                                                                                                                                                                                                                                                   |
| Number of bowls           | 1 bowl                                                                                                                                                                                                                                                                                                                                         |
| Waste fitting             | 3,5" drain                                                                                                                                                                                                                                                                                                                                     |
| FEATURES                  |                                                                                                                                                                                                                                                                                                                                                |
| Basket 3,5" waste fitting | The drain is equipped with a large 3.5" drain, with the practical basket cap that prevents the discharge of solid parts.                                                                                                                                                                                                                       |
| Gun Metal                 | The Gun Metal finish is obtained by treating steel with a physical process called PVD (Phisical Vacuum Deposition) which deposits particles of noble metals on the surface. The result is a unique and refined aesthetic effect, and an improvement of the mechanical properties of the steel which is more resistant to impact and scratches. |
| High thickness            | Imm thick steel. A significant thickness, which guarantees the maximum sturdiness and durability.                                                                                                                                                                                                                                              |
| Perimetral overflow       | The overflow is always a security on the Foster sinks that prevents the overflow of water in case of oversights. The perimeter drain solution improves aesthetics thanks to its square and essential shape.                                                                                                                                    |
| Small radius              | Bowls with squared shapes with a modern design and an increased capacity, for a minimal aesthetics connected with an extreme practicity.                                                                                                                                                                                                       |