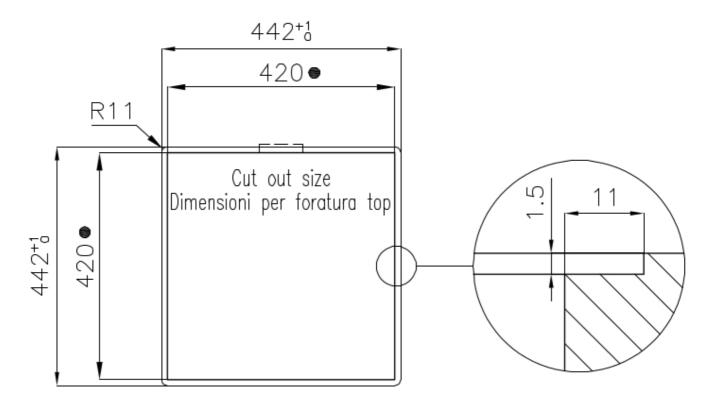

| Built-in hole             | View technical data sheet                                                                                                                                                                                                                                                                                                                      |
|---------------------------|------------------------------------------------------------------------------------------------------------------------------------------------------------------------------------------------------------------------------------------------------------------------------------------------------------------------------------------------|
| Drainer                   | No                                                                                                                                                                                                                                                                                                                                             |
| Width                     | 44 cm                                                                                                                                                                                                                                                                                                                                          |
| Bowl dimension            | 400 x 400 mm                                                                                                                                                                                                                                                                                                                                   |
| Number of bowls           | 1 bowl                                                                                                                                                                                                                                                                                                                                         |
| Waste fitting             | 3,5" drain                                                                                                                                                                                                                                                                                                                                     |
| FEATURES                  |                                                                                                                                                                                                                                                                                                                                                |
| Basket 3,5" waste fitting | The drain is equipped with a large 3.5" drain, with the practical basket cap that prevents the discharge of solid parts.                                                                                                                                                                                                                       |
| Gun Metal                 | The Gun Metal finish is obtained by treating steel with a physical process called PVD (Phisical Vacuum Deposition) which deposits particles of noble metals on the surface. The result is a unique and refined aesthetic effect, and an improvement of the mechanical properties of the steel which is more resistant to impact and scratches. |
| High thickness            | Imm thick steel. A significant thickness, which guarantees the maximum sturdiness and durability.                                                                                                                                                                                                                                              |
| Perimetral overflow       | The overflow is always a security on the Foster sinks that prevents the overflow of water in case of oversights. The perimeter drain solution improves aesthetics thanks to its square and essential shape.                                                                                                                                    |
| Small radius              | Bowls with squared shapes with a modern design and an increased capacity, for a minimal aesthetics connected with an extreme practicity.                                                                                                                                                                                                       |

# Foster ==

Intaglio per il troppo-pieno Recess for housing the over-flow

● Built-in cut out for FTS - Foratura per installazione FTS