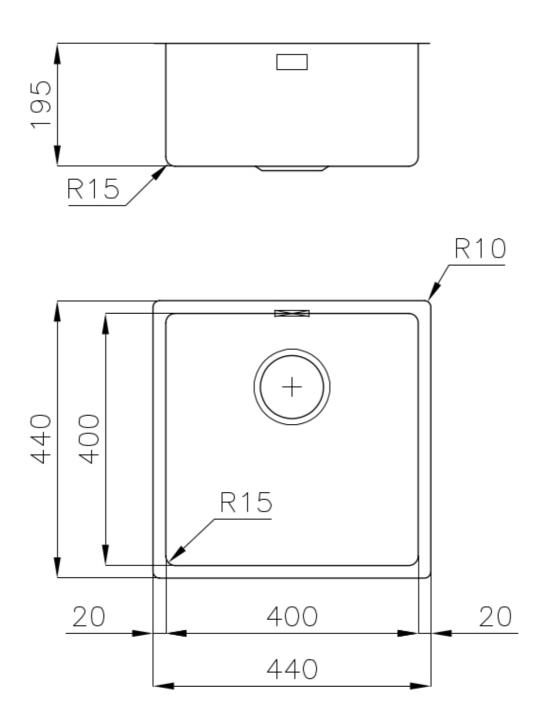

#### **DETAILS**

| Coloring               | Gun Metal                                                       |
|------------------------|-----------------------------------------------------------------|
| Edge/Installation Type | Flush-mount   Top-mount                                         |
| Finish                 | PVD                                                             |
| Material               | AISI 304 stainless steel                                        |
| Texture                | Foster brushed                                                  |
| Base                   | 45 cm                                                           |
| Dimensions             | 440x440 mm                                                      |
| Standard fittings      | Fixing hooks, gasket, drain, overflow and siphon, boxed packing |
| Mixer holes            | No standard holes                                               |
|                        |                                                                 |

| Built-in hole             | View technical data sheet                                                                                                                                                                                                                                                                                                                      |
|---------------------------|------------------------------------------------------------------------------------------------------------------------------------------------------------------------------------------------------------------------------------------------------------------------------------------------------------------------------------------------|
| Drainer                   | No                                                                                                                                                                                                                                                                                                                                             |
| Width                     | 44 cm                                                                                                                                                                                                                                                                                                                                          |
| Bowl dimension            | 400 x 400 mm                                                                                                                                                                                                                                                                                                                                   |
| Number of bowls           | 1 bowl                                                                                                                                                                                                                                                                                                                                         |
| Waste fitting             | 3,5" drain                                                                                                                                                                                                                                                                                                                                     |
| FEATURES                  |                                                                                                                                                                                                                                                                                                                                                |
| Basket 3,5" waste fitting | The drain is equipped with a large 3.5" drain, with the practical basket cap that prevents the discharge of solid parts.                                                                                                                                                                                                                       |
| Gun Metal                 | The Gun Metal finish is obtained by treating steel with a physical process called PVD (Phisical Vacuum Deposition) which deposits particles of noble metals on the surface. The result is a unique and refined aesthetic effect, and an improvement of the mechanical properties of the steel which is more resistant to impact and scratches. |
| High thickness            | Imm thick steel. A significant thickness, which guarantees the maximum sturdiness and durability.                                                                                                                                                                                                                                              |
| Perimetral overflow       | The overflow is always a security on the Foster sinks that prevents the overflow of water in case of oversights. The perimeter drain solution improves aesthetics thanks to its square and essential shape.                                                                                                                                    |
| Small radius              | Bowls with squared shapes with a modern design and an increased capacity, for a minimal aesthetics connected with an extreme practicity.                                                                                                                                                                                                       |

#### **TECHNICAL DATA**