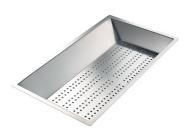

#### **CUVETTE INOX PERFOREE**

A151 F00 \* only in combination with the accessory A644 A01