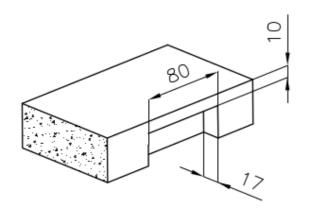

# Foster ==

Intaglio per il troppo-pieno Recess for housing the over-flow

● Built-in cut out for FTS - Foratura per installazione FTS